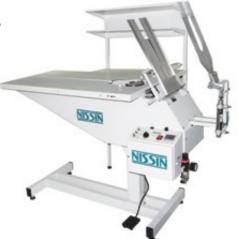

## Semi-Automated Shirt Folding Table

- Semi-Automated machine that block the shift shoulders while forming collar and folding shirt. Then, a special plate slots in the bottom part of the shirt inside the shirt itself, at the end of the folding process.
- It is air-operated with automatic adjustment to suit various collar sizes and shapes.
- Digital temperature controller to monitor the heat of collar forming plate.
- No damages to the shirt label as it is free from the heat of the heat of the collar forming plate.
- Standard accessories shelf attached to the side of folding table.
- The control panel and the accessories shelf can be shifted easily for operator to operate the machine standing either on the left or right side.