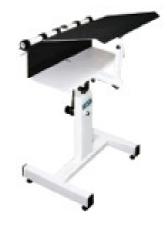

- Pneumatic control bundle clamp for tidy operation and save handling time.
- Easy to operate and ideal for sewing of sleeve binding.
- The to-be-sewn materials are clamped firmly as a bundle to minimize the chances of wrinkle during operation.

| Air<br>Consumption | Air<br>Pressure | Machine Dimensions | Weight |
|--------------------|-----------------|--------------------|--------|
| 11L/min            | 6.5Bar          | 520 x 400 x 900mm  | 32 Kg  |