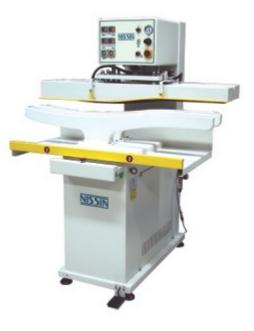

- Pneumatic operated for side seam press & tape fusing.
- Programmable fusing time and electric heating plate.
- Low air consumption that saves electricity, built-in powerful vacuum to keep garment in position.
- Designed with 2 digital temperature controllers on each mould to ensure the heating temperature is even throughout the contour heating plate.
- To apply even pressure for quality fusing, the heating plate is pressed down after the lower mould is transferred horizontally away from the operator. Thus, less fatigue for user.
- Safety feature includes two hands operating switches and hand protection frame.

Product Illustration for reference only. Final product and specifications may differ.

NISSIN MACHINERY PTE LTD No. 193 Kaki Bukit Ave 1, Shun Li Industrial Park, Singapore 416031 Tel: (65) 6748 7811 Fax: (65) 6743 3558 E-mail: Sales@nissinmachinery.com.sg Website: www.nissinmachinery.com.sg