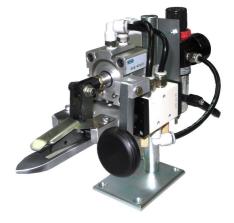

- Portable Belt loop cutter with the height adjustable for sitting or standing position
- Easy operation, it is actuated by hand for optimum and regular cut
- Pneumatic operated and the cutter opening is adjustable

| Air Pressure | Machine Dimensions | Weight |
|--------------|--------------------|--------|
| 6 Bar        | 300 x 140 x 230 mm | 10 kg  |

Product illustration for reference only. Final product and specifications may differ.